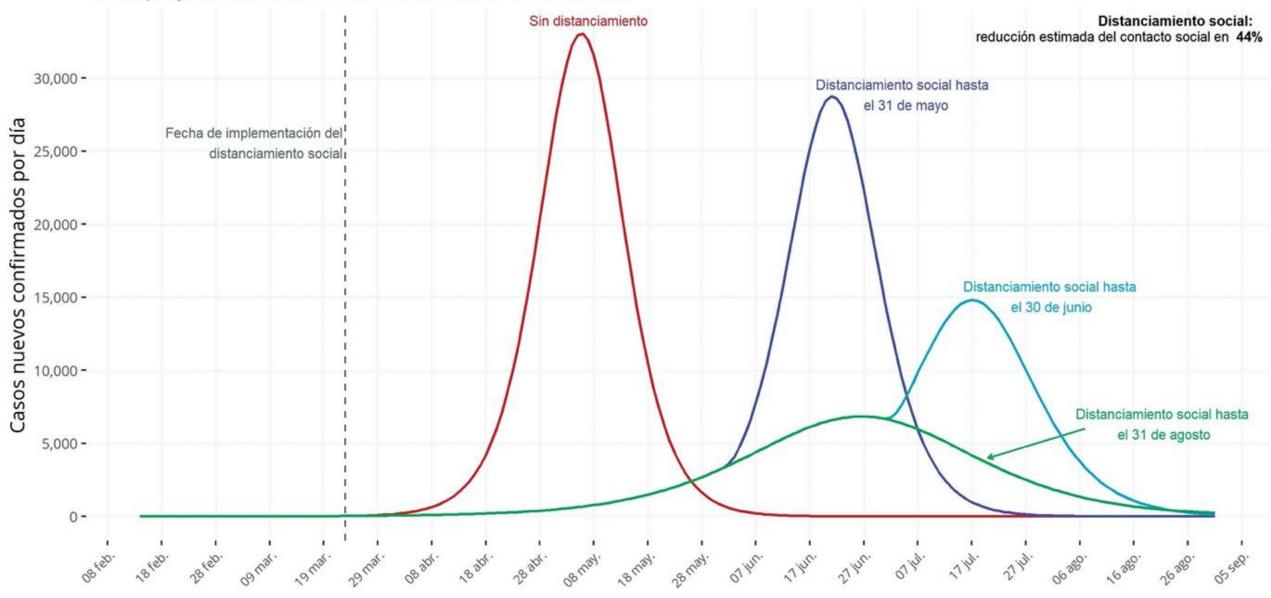

### Curvas epidémicas proyectadas de COVID-19 según distintas fechas de fin de distanciamiento social en Ciudad de México

Casos proyectados desde el 30/04/2020 hasta el 31/08/2020

Fuente: Elaboración propia el 03/05/2020 a las 22:05 horas con proyecciones del modelo SC-COSMO e información de Secretaría de Salud Federal del 02/05/2020 . Los casos confirmados son proyectados bajo cuatro escenarios distintos de distanciamiento social: sin distanciamiento social; con intervenciones de reducción estimada del contacto social en 44% hasta el 31 de mayo, hasta el 30 de junio y hasta el 31 de agosto.